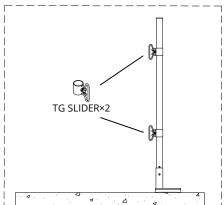

## **TECHNICAL DATA SHEET**





## **TG MESH BARRIER 2.6M**

**PRODUCT CODE: APAC101023** 

**WEIGHT:** 16.8KG (37LBS)

SURFACE FINISH: GALVANIZED COATING+POWDER COATING

**DIMENSION:**METRIC(MM)

**COMPLIES WITH:** 

USA STANDARD: OSHA 1926.502(B);

EUROPEAN STANDARD: BS EN 13374:2004 (CLASS A); CANADIAN STANDARD: OCCUPATIONAL HEALTH AND SAFETY ACT OF ONTARIO; ONTARIO REGULATION213/91; AUSTRALIAN /NEW ZEALAND STANDARD:AS/NZS 4994.1













The technical document is intended to illustrate APAC's edge protection system components should not be used as a guidance document for other supplier products;

APAC BUILDRS EQUIPMETN CO.,LTD

Tel: +86 512 6670 0084

388 Dongwu South Road, Suzhou City, China www.apacltd.com www.apacsafety.com info@apacltd.com sales@apacsafety.com