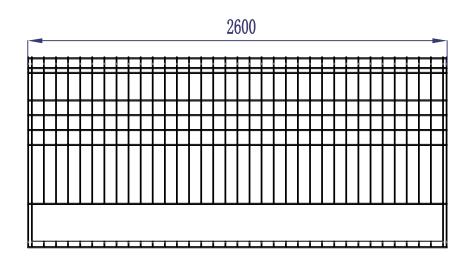

## **TG MESH BARRIER 2.6M**

**PRODUCT CODE: APAC101023** 

**WEIGHT:** 16.8KG (37LBS)

SURFACE FINISH: GALVANIZED COATING+POWDER COATING

**DIMENSION:**METRIC(MM)

**COMPLIES WITH:** 

USA STANDARD: OSHA 1926.502(B);