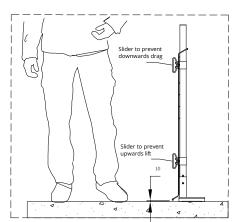

## **TG MESH BARRIER 2.6M**

**PRODUCT CODE: APAC101023** 

**WEIGHT:** 16.8KG (37LBS)

SURFACE FINISH: GALVANIZED COATING+POWDER COATING

**DIMENSION:**METRIC(MM)

**COMPLIES WITH:** 

USA STANDARD: OSHA 1926.502(B);

EUROPEAN STANDARD: BS EN 13374:2004 (CLASS A); CANADIAN STANDARD: OCCUPATIONAL HEALTH AND SAFETY ACT OF ONTARIO; ONTARIO REGULATION213/91; AUSTRALIAN /NEW ZEALAND STANDARD:AS/NZS 4994.1

The technical document is intended to illustrate APAC's edge protection system components should not be used as a guidance document for other supplier products;