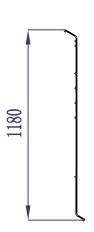

## **TG MESH BARRIER 2.6M**

**PRODUCT CODE: APAC101023** 

**WEIGHT:** 16.8KG (37LBS)

SURFACE FINISH: GALVANIZED COATING+POWDER COATING

**DIMENSION:**METRIC(MM)

**COMPLIES WITH:** 

USA STANDARD: OSHA 1926.502(B);