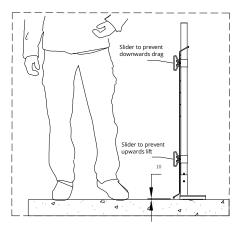

## **TG MESH BARRIER 1.3M**

**PRODUCT CODE: APAC101024** 

**WEIGHT**: 8.7KG (19.2LBS)

SURFACE FINISH: GALVANIZED COATING+POWDER COATING

**DIMENSION:**METRIC(MM)

**COMPLIES WITH:** 

USA STANDARD: OSHA 1926.502(B);