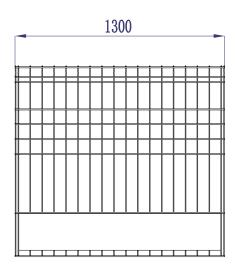

## **TG MESH BARRIER 1.3M**

**PRODUCT CODE: APAC101024** 

**WEIGHT**: 8.7KG (19.2LBS)

SURFACE FINISH: GALVANIZED COATING+POWDER COATING

**DIMENSION:**METRIC(MM)

**COMPLIES WITH:** 

USA STANDARD: OSHA 1926.502(B);