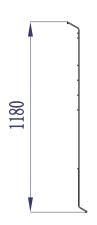

## **TG MESH BARRIER 1.3M**

**PRODUCT CODE: APAC101024** 

**WEIGHT**: 8.7KG (19.2LBS)

SURFACE FINISH: GALVANIZED COATING+POWDER COATING

**DIMENSION:**METRIC(MM)

**COMPLIES WITH:** 

USA STANDARD: OSHA 1926.502(B);