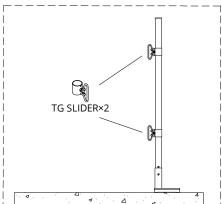

## **TG MESH BARRIER 1.3M**

**PRODUCT CODE: APAC101024** 

**WEIGHT**: 8.7KG (19.2LBS)

SURFACE FINISH: GALVANIZED COATING+POWDER COATING

**DIMENSION:**METRIC(MM)

**COMPLIES WITH:** 

USA STANDARD: OSHA 1926.502(B);