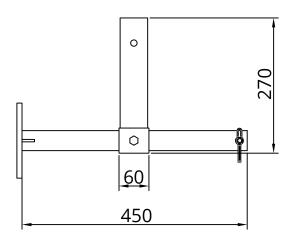

## STEEL I-BEAM FACADE BRACKET

PRODUCT CODE: APAC103002

WEIGHT: 4.7KG (10.36LBS)
SURFACE FINISH: HDG
DIMENSION:METRIC(MM)

**COMPLIES WITH:** 

USA STANDARD: OSHA 1926.502(B);

EUROPEAN STANDARD: BS EN 13374:2004 (CLASS A); CANADIAN STANDARD: OCCUPATIONAL HEALTH AND SAFETY ACT OF ONTARIO; ONTARIO REGULATION213/91; AUSTRALIAN /NEW ZEALAND STANDARD:AS/NZS 4994.1