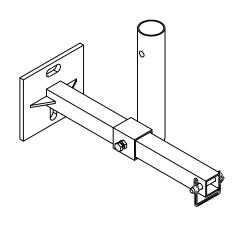

## STEEL I-BEAM FACADE BRACKET

PRODUCT CODE: APAC103002

WEIGHT: 4.7KG (10.36LBS)
SURFACE FINISH: HDG
DIMENSION:METRIC(MM)

**COMPLIES WITH:** 

USA STANDARD: OSHA 1926.502(B);

EUROPEAN STANDARD: BS EN 13374:2004 (CLASS A); CANADIAN STANDARD: OCCUPATIONAL HEALTH AND SAFETY ACT OF ONTARIO; ONTARIO REGULATION213/91; AUSTRALIAN /NEW ZEALAND STANDARD:AS/NZS 4994.1