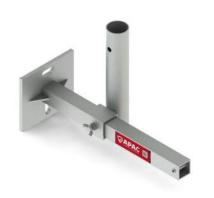

## STEEL I-BEAM FACADE BRACKET

PRODUCT CODE: APAC103002

WEIGHT: 4.7KG (10.36LBS)
SURFACE FINISH: HDG
DIMENSION:METRIC(MM)

**COMPLIES WITH:** 

USA STANDARD: OSHA 1926.502(B);

EUROPEAN STANDARD: BS EN 13374:2004 (CLASS A); CANADIAN STANDARD: OCCUPATIONAL HEALTH AND SAFETY ACT OF ONTARIO; ONTARIO REGULATION213/91; AUSTRALIAN /NEW ZEALAND STANDARD:AS/NZS 4994.1