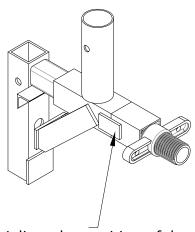

### 2.Floor Slab Thickness≥70

\*Adjust the position of the extension tube according to different scenarios

The technical document is intended to illustrate APAC's edge protection system components should not be used as a guidance document for other supplier products;