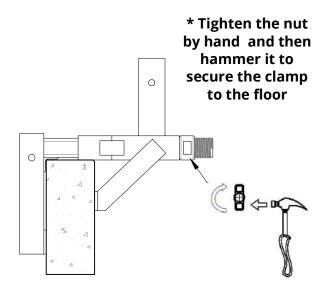

#### 1.Floor Slab Thickness≤70

### 2.Floor Slab Thickness≥70

\*Adjust the position of the extension tube according to different scenarios

The technical document is intended to illustrate APAC's edge protection system components should not be used as a guidance document for other supplier products;