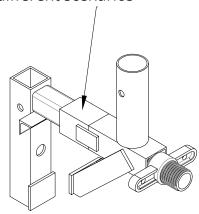

#### 1.Floor Slab Thickness≤70

### 2.Floor Slab Thickness≥70

\*Adjust the position of the extension tube according to different scenarios

The technical document is intended to illustrate APAC's edge protection system components should not be used as a guidance document for other supplier products;