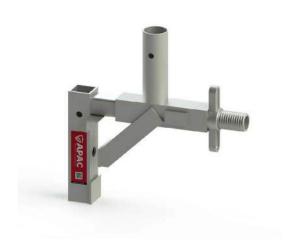

#### **SHEET PILE CLAMP**

**PRODUCT CODE: APAC106004** 

WEIGHT: 5.5KG (12.1LBS)
SURFACE FINISH: HDG
DIMENSION: METRIC (MM)
COMPLIES WITH:

USA STANDARD: OSHA 1926.502(B);

EUROPEAN STANDARD: BS EN 13374:2004 (CLASS A); CANADIAN STANDARD: OCCUPATIONAL HEALTH AND SAFETY ACT OF ONTARIO; ONTARIO REGULATION213/91; AUSTRALIAN /NEW ZEALAND STANDARD:AS/NZS 4994.1