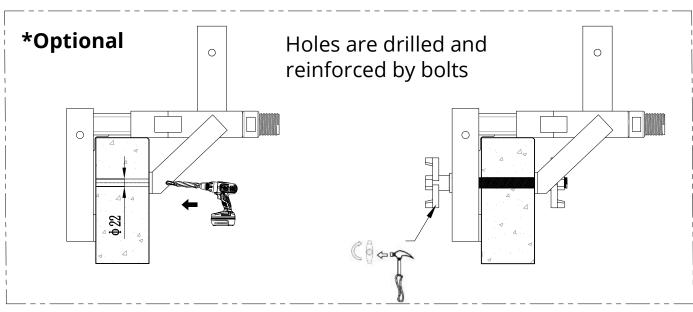

#### 1.Floor Slab Thickness≤70

### 2.Floor Slab Thickness≥70

\*Adjust the position of the extension tube according to different scenarios

The technical document is intended to illustrate APAC's edge protection system components should not be used as a guidance document for other supplier products;