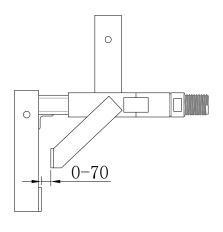

## TECHNICAL DATA SHEET





#### **SHEET PILE CLAMP**

**PRODUCT CODE: APAC106004** 

WEIGHT: 5.5KG (12.1LBS)
SURFACE FINISH: HDG
DIMENSION: METRIC (MM)
COMPLIES WITH:

USA STANDARD: OSHA 1926.502(B);

EUROPEAN STANDARD: BS EN 13374:2004 (CLASS A); CANADIAN STANDARD: OCCUPATIONAL HEALTH AND SAFETY ACT OF ONTARIO; ONTARIO REGULATION213/91; AUSTRALIAN /NEW ZEALAND STANDARD:AS/NZS 4994.1

#### 1.Floor Slab Thickness≤70



### 2.Floor Slab Thickness≥70





\*Adjust the position of the extension tube according to different scenarios





The technical document is intended to illustrate APAC's edge protection system components should not be used as a guidance document for other supplier products;

388 Dongwu South Road, Suzhou City, China www.apacltd.com www.apacsafety.com info@apacltd.com sales@apacsafety.com

# **TECHNICAL DATA SHEET**













The technical document is intended to illustrate APAC's edge protection system components should not be used as a guidance document for other supplier products;

APAC BUILDRS EQUIPMETN CO.,LTD

Tel: +86 512 6670 0084

388 Dongwu South Road, Suzhou City, China www.apacltd.com www.apacsafety.com info@apacltd.com sales@apacsafety.com