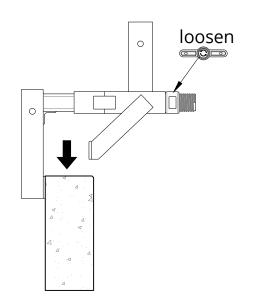

#### 1.Floor Slab Thickness≤70

### 2.Floor Slab Thickness≥70

\*Adjust the position of the extension tube according to different scenarios

The technical document is intended to illustrate APAC's edge protection system components should not be used as a guidance document for other supplier products;