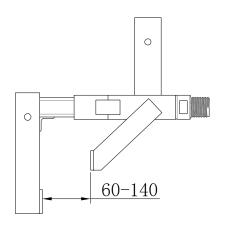

### 2.Floor Slab Thickness≥70

\*Adjust the position of the extension tube according to different scenarios

The technical document is intended to illustrate APAC's edge protection system components should not be used as a guidance document for other supplier products;