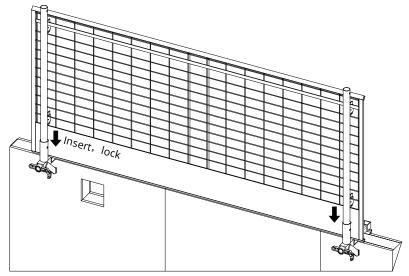

#### 1.Floor Slab Thickness≤70

### 2.Floor Slab Thickness≥70

\*Adjust the position of the extension tube according to different scenarios

The technical document is intended to illustrate APAC's edge protection system components should not be used as a guidance document for other supplier products;