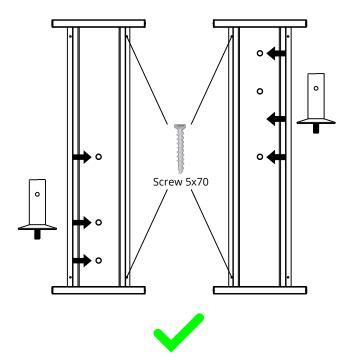

Let footplate be perpendicular to the panel, Recommended to tighten screws for non-slipping and strong wind.

The technical document is intended to illustrate APAC's edge protection system components should not be used as a guidance document for other supplier products;