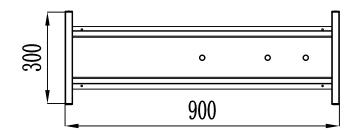

## TECHNICAL DATA SHEET

**PRODUCT CODE: APAC101031** 

WEIGHT: 8.5KG (18.74LBS)

SURFACE FINISH: POWDER COATING

**DIMENSION:**METRIC(MM)

**COMPLIES WITH:** 

USA STANDARD: OSHA 1926.502(B);

EUROPEAN STANDARD: BS EN 13374:2004 (CLASS A); CANADIAN STANDARD: OCCUPATIONAL HEALTH AND SAFETY ACT OF ONTARIO; ONTARIO REGULATION213/91; AUSTRALIAN /NEW ZEALAND STANDARD:AS/NZS 4994.1