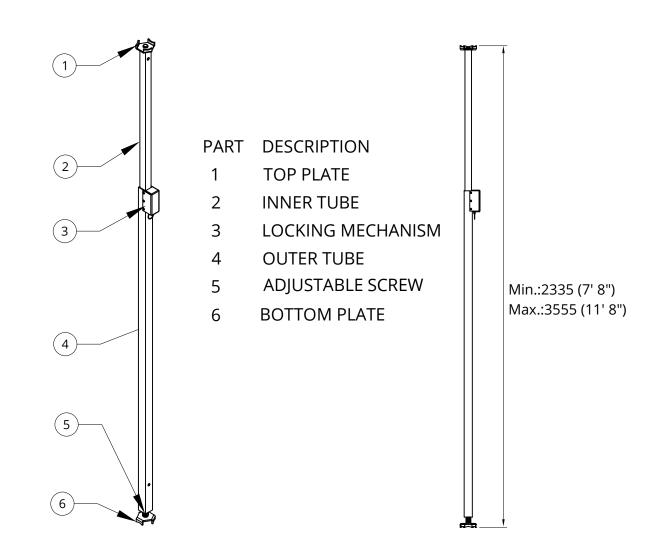

## **TECHNICAL DATA SHEET**

WEIGHT: 11.8KG (26.0LBS) SURFACE FINISH: HDG DIMENSION:METRIC(MM) COMPLIES WITH: USA STANDARD: OSHA 1926.502(B); EUROPEAN STANDARD: BS EN 13374:2004 (CLASS A); CANADIAN STANDARD: OCCUPATIONAL HEALTH AND SAFETY ACT OF ONTARIO; ONTARIO REGULATION213/91; AUSTRALIAN /NEW ZEALAND STANDARD:AS/NZS 4994.1