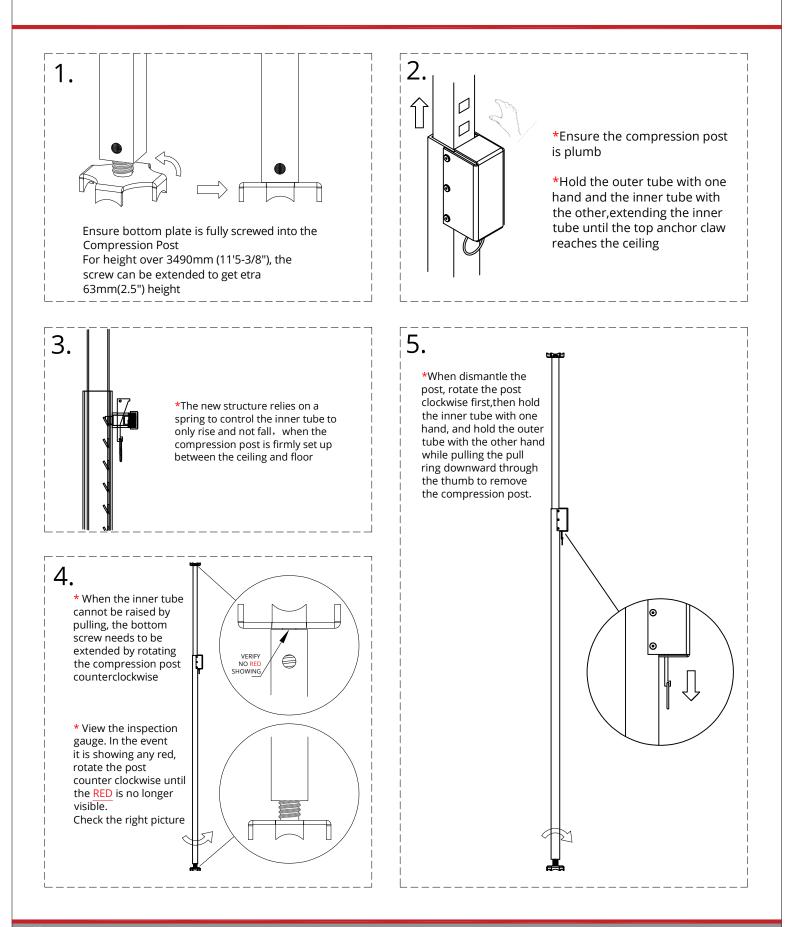

## **TECHNICAL DATA SHEET**

WEIGHT: 11.8KG (26.0LBS) SURFACE FINISH: HDG DIMENSION:METRIC(MM) COMPLIES WITH: USA STANDARD: OSHA 1926.502(B); EUROPEAN STANDARD: BS EN 13374:2004 (CLASS A); CANADIAN STANDARD: OCCUPATIONAL HEALTH AND SAFETY ACT OF ONTARIO; ONTARIO REGULATION213/91; AUSTRALIAN /NEW ZEALAND STANDARD:AS/NZS 4994.1